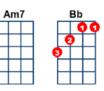

Got your spell on me [Dm] baby, You got your spell on me, [A7] baby Yes, you got your [Dm] spell on me, baby, Turnin' my heart into [Gm] stone I [Dm] need you so bad, magic [Bb woman I can't [Am] leave you a-[Dm]lone [Dm/]